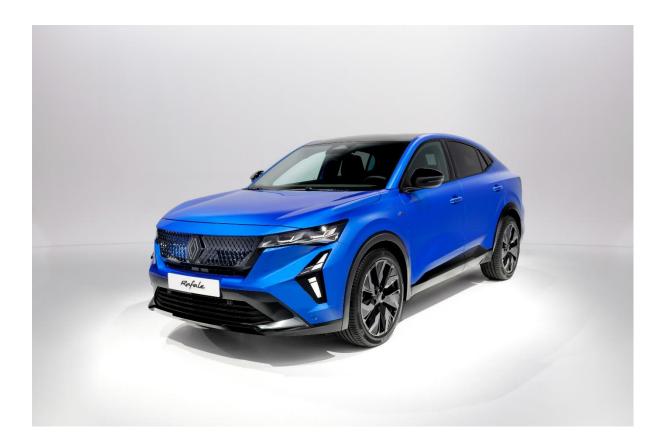

## All-New Renault Rafale E-Tech Full Hybrid

## Local OTR Prices – December 2024



| techno E-Tech full hybrid 200hp:                      | £34,064.87 otr |
|-------------------------------------------------------|----------------|
| techno esprit Alpine E-Tech full hybrid 200hp:        | £37,564.70 otr |
| iconic esprit Alpine E-Tech full hybrid 200hp:        | £39,752.38 otr |
| techno esprit Alpine E-Tech plug-in hybrid 300hp 4WD: | £40,367.25 otr |
| atelier Alpine E-Tech plug-in hybrid 300hp 4WD:       | £43,867.25 otr |

Please speak to a member of our Sales Team for further information and / or to arrange a test drive appointment.